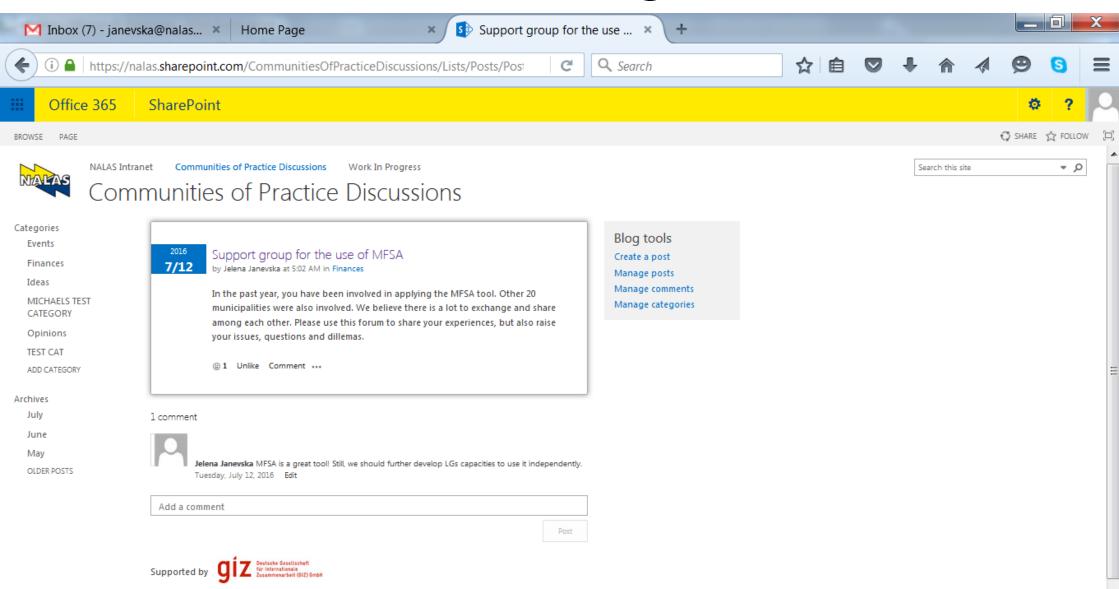

ging ICT for:**

- Improving the internal efficiency and effectiveness
- Automatising processes
- Easing collaborative work
- Increasing participation
- Creating feedback mechanisms
- Improving M&E, evidence-based decision-making
- Improving reporting

#### NALAS Intranet

- Supported by GIZ Project for institutional support to NALAS
- February-July 2016: development phase
- July-September: internal testing phase
- September 2016: launch
- Microsoft Share Point (Office 365)
- Free for non-for-profits
- Customised and enhanced to meet NALAS needs by a local company



NALAS Intranet

Communities of Practice Discussions

Work In Progress

EDIT LINKS

#### NALAS Intranet

#### Quick Links













#### Monitoring and Evaluation Module













## Collaborative working



## Exchange



### Feedback





## **Event Management**



**Network of Associations of Local Authorities of South-East Europe** 



## Reporting



### M&E



# Thank you!

Jelena Janevska
NALAS Knowledge and Communications Manager
janevska@nalas.eu
www.nalas.eu