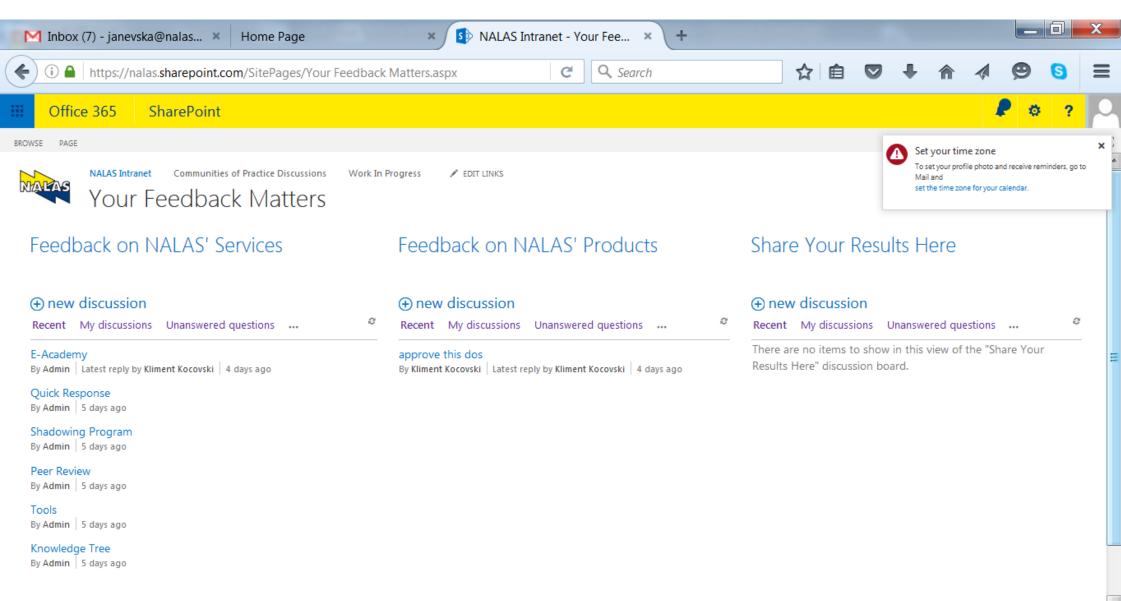

- Improving the internal efficiency and effectiveness
- Automatising processes
- Easing collaborative work
- Increasing participation
- Creating feedback mechanisms
- Improving M&E, evidence-based decision-making
- Improving reporting

#### NALAS Intranet

- Supported by GIZ Project for institutional support to NALAS
- February-July 2016: development phase
- July-September: internal testing phase
- September 2016: launch
- Microsoft Share Point (Office 365)
- Free for non-for-profits
- Customised and enhanced to meet NALAS needs by a local company



NALAS Intranet

Communities of Practice Discussions

Work In Progress

EDIT LINKS

#### NALAS Intranet

#### Quick Links













#### Monitoring and Evaluation Module













## Collaborative working



## Exchange



### Feedback





## **Event Management**



**Network of Associations of Local Authorities of South-East Europe** 



## Reporting



### M&E



# Thank you!

Jelena Janevska
NALAS Knowledge and Communications Manager
janevska@nalas.eu
www.nalas.eu