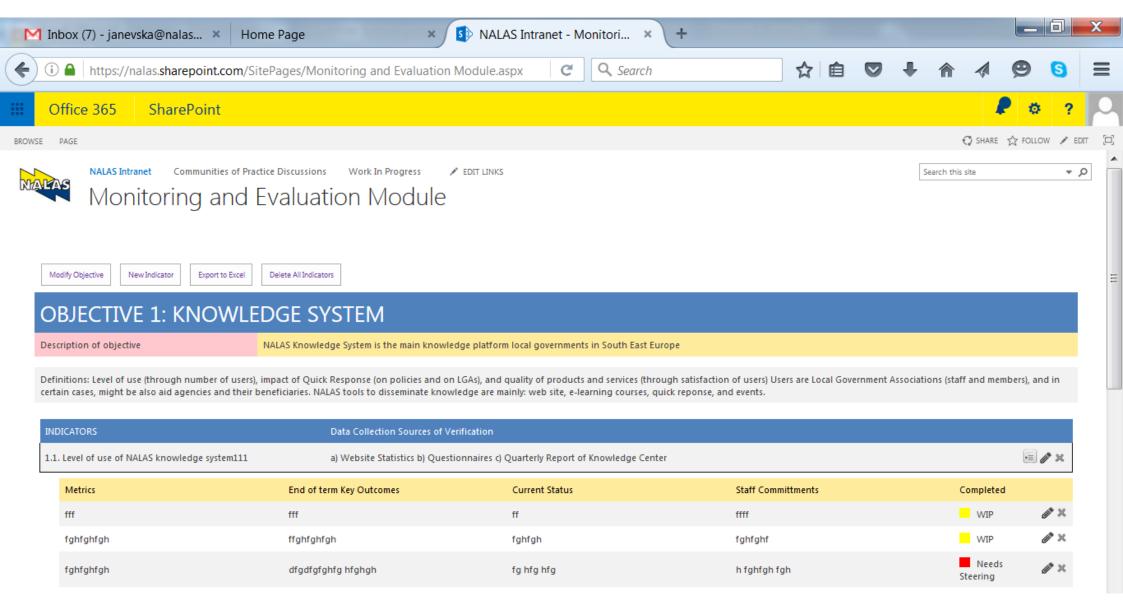

tion
- Creating feedback mechanisms
- Improving M&E, evidence-based decision-making
- Improving reporting

#### NALAS Intranet

- Supported by GIZ Project for institutional support to NALAS
- February-July 2016: development phase
- July-September: internal testing phase
- September 2016: launch
- Microsoft Share Point (Office 365)
- Free for non-for-profits
- Customised and enhanced to meet NALAS needs by a local company



NALAS Intranet

Communities of Practice Discussions

Work In Progress

EDIT LINKS

#### NALAS Intranet

#### Quick Links













#### Monitoring and Evaluation Module













## Collaborative working



## Exchange



### Feedback





## **Event Management**



**Network of Associations of Local Authorities of South-East Europe** 



## Reporting



### M&E



# Thank you!

Jelena Janevska
NALAS Knowledge and Communications Manager
janevska@nalas.eu
www.nalas.eu