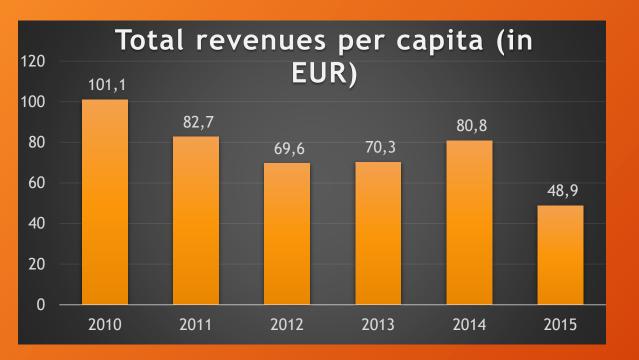

## Vlora Budget 1,535,527 ALL (11.2 million €)

## 2016 Budget Revenues vs Expenditure 1,535,527 ALL (11.2 million €)