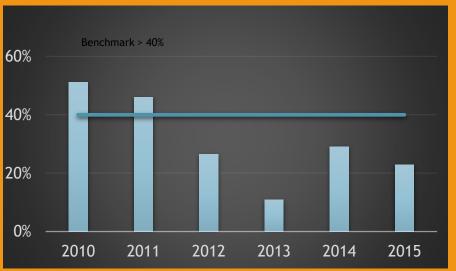

)   |
| Sewage                                 | 11 ALL/m3 (0.08 €/m3) | 30 ALL/m3 (0.21 €/m3)   |
| Street cleaning and waste              | 1800 (13 €)           | variable                |
| Property                               | 10 ALL/m2 (0.07 €/m2) | 300 ALL/m2 (2.15 €/m2)  |
| The tax of impact on infrastructure    | 2%                    | 8%                      |
| Fee for the occupation of public space |                       | 20 ALL/m2 (0.14 €/m2)   |
| Billboard                              |                       | 45000 ALL/m2 (325 €/m2) |

## Vlora Budget 1,535,527 ALL (11.2 million €)





## 2016 Budget Revenues vs Expenditure 1,535,527 ALL (11.2 million €)





#### Fiscal autonomy



Own tax receipts + unconditional grants)/Current revenues

#### Capital investment



Capital investment expenditure / Current revenues



Capital investment expenditure delegated by State / Total investment expenditure





Salaries & wages / Operating expenditures

## Challenges

- Territorial and administrative reform
  - Increase of territory covered by 25 times and population by 40%
  - 7 new functions
- Lack of ICT
  - TAIS
  - FAIS
  - GIS
  - Statistics
- Changes in the construction market