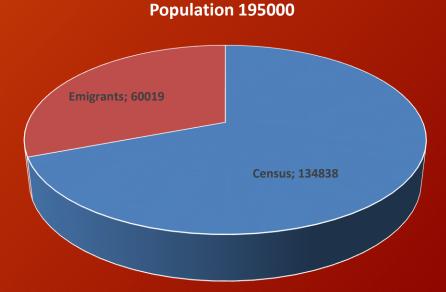

#### Vlora

- Surface 619 km<sup>2</sup>
- Population NCR 2016 194430
- Population INSTAT (2011 census) 104936
- 5 Administrative Units
  - 2 Cities (Vlora, Orikum) and 37 Villages
- 4500 businesses