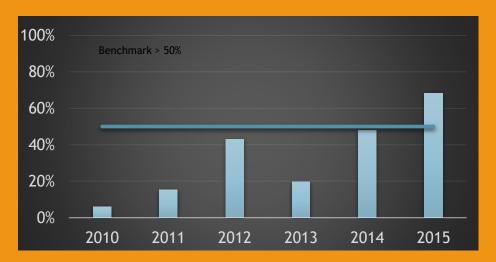

#### Capital investment

Capital investment expenditure / Current revenues

Capital investment expenditure delegated by State / Total investment expenditure

Salaries & wages / Operating expenditures