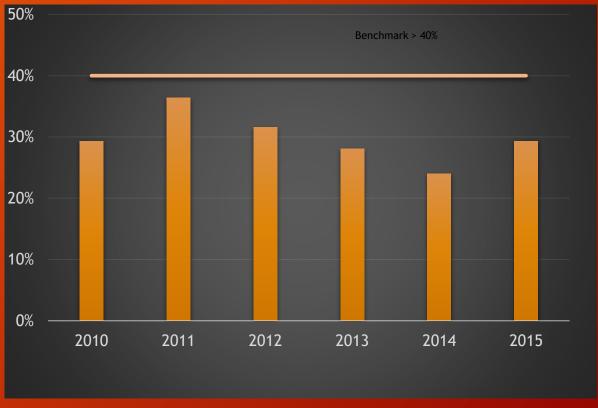

#### Capital investment

Capital investment expenditure / Current revenues

Capital investment expenditure delegated by State / Total investment expenditure

Salaries & wages / Operating expenditures