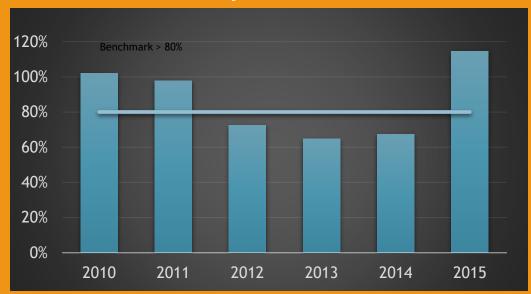

Water supply                           | 30 ALL/m3 (0.21 €/m3) | 60 ALL/m3 (0.42 €/m3)   |
| Sewage                                 | 11 ALL/m3 (0.08 €/m3) | 30 ALL/m3 (0.21 €/m3)   |
| Street cleaning and waste              | 1800 (13 €)           | variable                |
| Property                               | 10 ALL/m2 (0.07 €/m2) | 300 ALL/m2 (2.15 €/m2)  |
| The tax of impact on infrastructure    | 2%                    | 8%                      |
| Fee for the occupation of public space |                       | 20 ALL/m2 (0.14 €/m2)   |
| Billboard                              |                       | 45000 ALL/m2 (325 €/m2) |

## Vlora Budget 1,535,527 ALL (11.2 million €)





## 2016 Budget Revenues vs Expenditure 1,535,527 ALL (11.2 million €)





#### Fiscal autonomy



Own tax receipts + unconditional grants)/Current revenues

#### Capital investment



Capital investment expenditure / Current revenues



Capital investment expenditure delegated by State / Total investment expenditure





Salaries & wages / Operating expenditures

## Challenges

- Territorial and administrative reform
  - Increase of territory covered by 25 times and population by 40%
  - 7 new functions
- Lack of ICT
  - TAIS
  - FAIS
  - GIS
  - Statistics
- Changes in the construction market