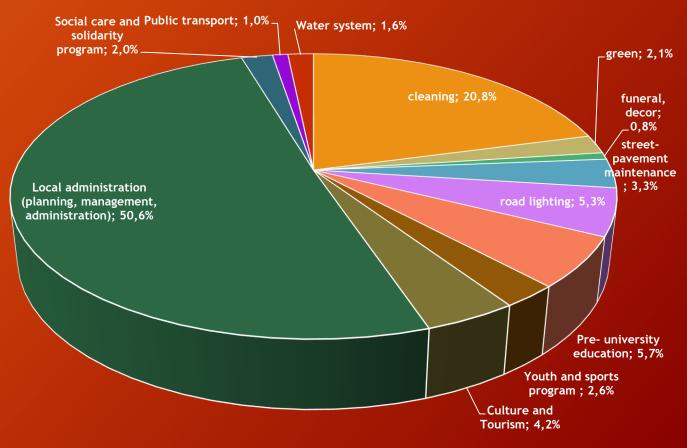

2                    |
| Water supply                           | 30 ALL/m3 (0.21 €/m3) | 60 ALL/m3 (0.42 €/m3)   |
| Sewage                                 | 11 ALL/m3 (0.08 €/m3) | 30 ALL/m3 (0.21 €/m3)   |
| Street cleaning and waste              | 1800 (13 €)           | variable                |
| Property                               | 10 ALL/m2 (0.07 €/m2) | 300 ALL/m2 (2.15 €/m2)  |
| The tax of impact on infrastructure    | 2%                    | 8%                      |
| Fee for the occupation of public space |                       | 20 ALL/m2 (0.14 €/m2)   |
| Billboard                              |                       | 45000 ALL/m2 (325 €/m2) |

## Vlora Budget 1,535,527 ALL (11.2 million €)





## 2016 Budget Revenues vs Expenditure 1,535,527 ALL (11.2 million €)





#### Fiscal autonomy



Own tax receipts + unconditional grants)/Current revenues

#### Capital investment



Capital investment expenditure / Current revenues



Capital investment expenditure delegated by State / Total investment expenditure





Salaries & wages / Operating expenditures

## Challenges

- Territorial and administrative reform
  - Increase of territory covered by 25 times and population by 40%
  - 7 new functions
- Lack of ICT
  - TAIS
  - FAIS
  - GIS
  - Statistics
- Changes in the construction market