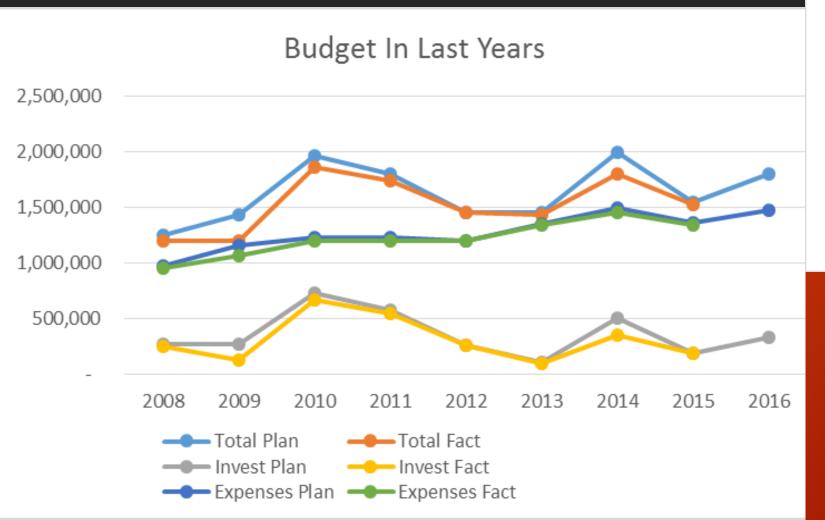

## Vlora Budget 1,535,527 ALL (11.2 million €)

## 2016 Budget Revenues vs Expenditure 1,535,527 ALL (11.2 million €)