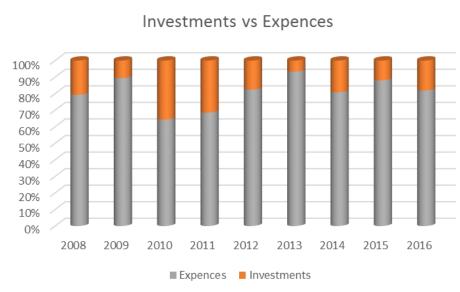

#### Capital investment

Capital investment expenditure / Current revenues

Capital investment expenditure delegated by State / Total investment expenditure

Salaries & wages / Operating expenditures