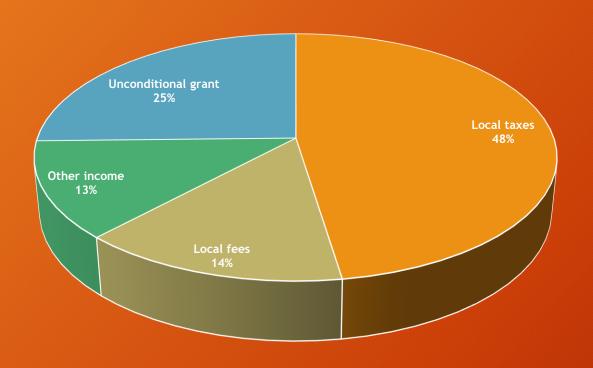

412                    |
| Water supply                           | 30 ALL/m3 (0.21 €/m3) | 60 ALL/m3 (0.42 €/m3)   |
| Sewage                                 | 11 ALL/m3 (0.08 €/m3) | 30 ALL/m3 (0.21 €/m3)   |
| Street cleaning and waste              | 1800 (13 €)           | variable                |
| Property                               | 10 ALL/m2 (0.07 €/m2) | 300 ALL/m2 (2.15 €/m2)  |
| The tax of impact on infrastructure    | 2%                    | 8%                      |
| Fee for the occupation of public space |                       | 20 ALL/m2 (0.14 €/m2)   |
| Billboard                              |                       | 45000 ALL/m2 (325 €/m2) |

## Vlora Budget 1,535,527 ALL (11.2 million €)





## 2016 Budget Revenues vs Expenditure 1,535,527 ALL (11.2 million €)





#### Fiscal autonomy



Own tax receipts + unconditional grants)/Current revenues

#### Capital investment



Capital investment expenditure / Current revenues



Capital investment expenditure delegated by State / Total investment expenditure





Salaries & wages / Operating expenditures

## Challenges

- Territorial and administrative reform
  - Increase of territory covered by 25 times and population by 40%
  - 7 new functions
- Lack of ICT
  - TAIS
  - FAIS
  - GIS
  - Statistics
- Changes in the construction market