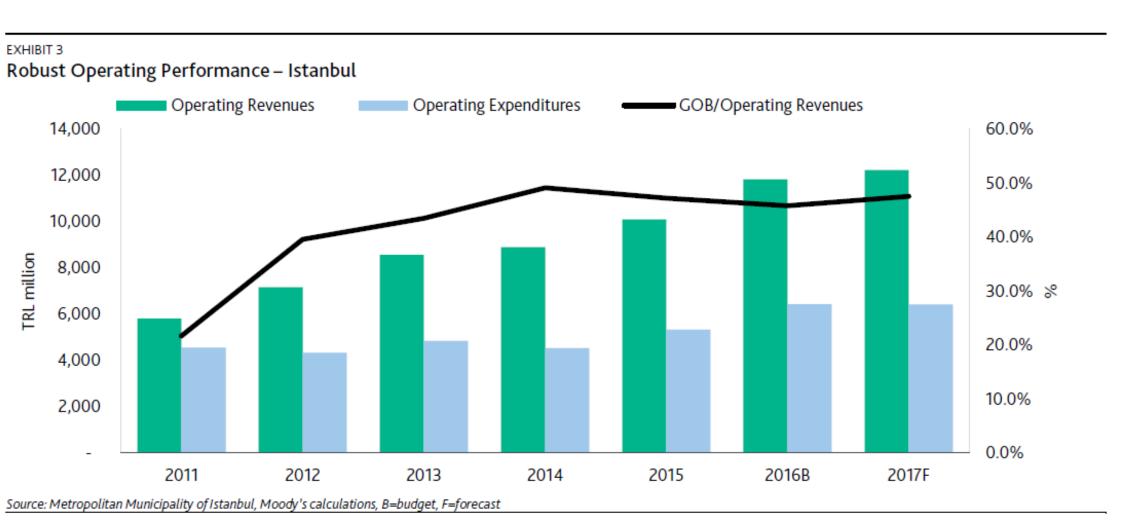

#### Robust Operating Performance

### General remarks

- High infrastructural capex requirements in 2016-17
- Debt to grow moderately
- Growing tax revenues provide funding support
- Istanbul is economically strong