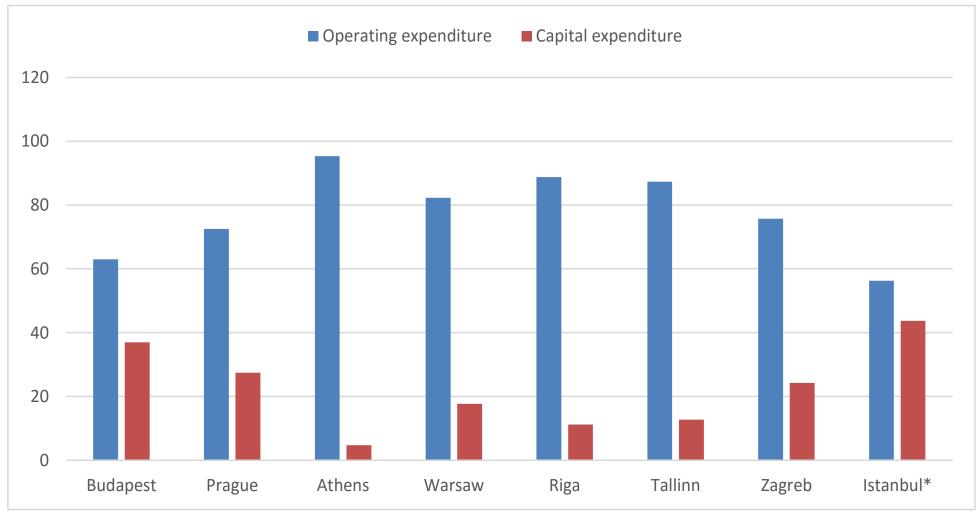

# Expenditure structure of selected capital cities in CEE (year-end 2014)

Source: cities' data, author's calculation