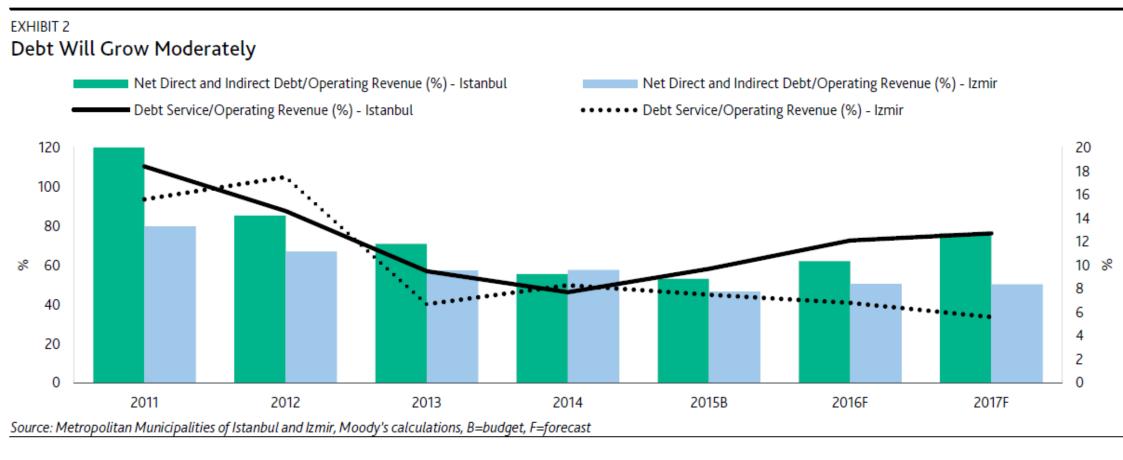

#### Debt will grow moderately!

### General remarks

- High infrastructural capex requirements in 2016-17
- Debt to grow moderately
- Growing tax revenues provide funding support
- Istanbul is economically strong