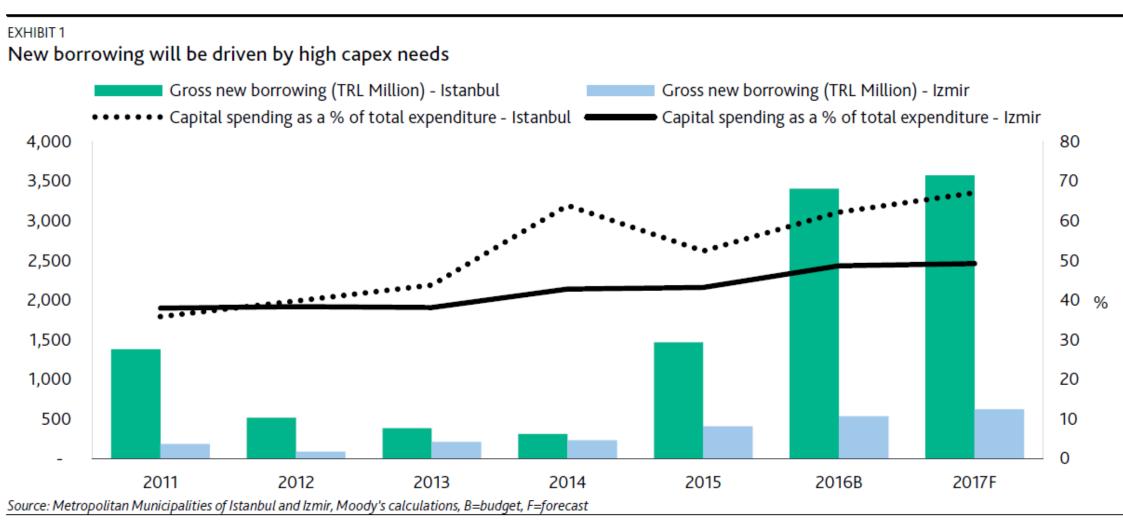

### Borrowing from 2011 to 2017

## High Infrastructural Capex Requirements in the next years

- sizeable infrastructure programs in 2016 and up to 2020
- rapid population growth
- responsible for a wide range of capital assets including transportation systems, communal infrastructure, environmental services, local roads, social housing, public buildings and parks

# High Infrastructural Capex Requirements in the next years

- Istanbul's capital expenditures were averaging at 47% between 2011 and 2015
- the city's capital expenditure to increase to a very high 62% of total spending in 2016
- Then 67% in 2017 forecast

## High Infrastructural Capex Requirements in the next years

- Planning a total capital investment of about USD 6 billion in 2016-2017.
- Funding for these investments:
  - 60% own resources + 40% new borrowing